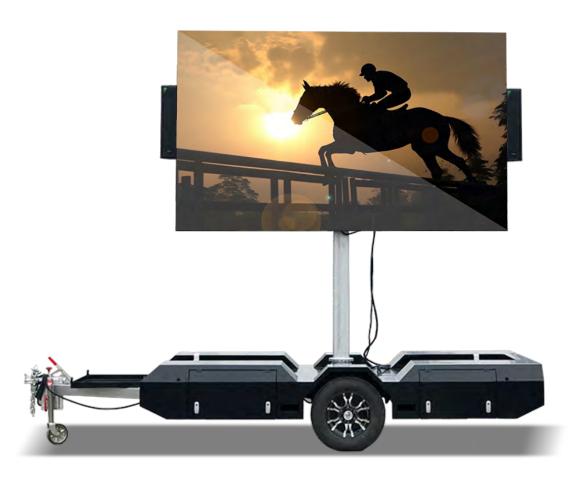

### **MOBILE LED SCREEN**

Stand out from the pack with our multimedia vehicle, the innovative way to give your company or event great exposure.

### **Mobile Led Screen**

Mobile LED screen trailer, also known as LED media trailer, outdoor digital mobile media vehicle or LED advertising trailer, is the trailer and large LED display organic combination, through the three-dimensional video animation form of real-time display of graphic information, to realize the mobile advertising and promotion of a new type of communication medium.

#### Versatility and mobility

• Convenient to move, can be changed at any time to change the location, change the information, without the need for cumbersome installation and dismantling process.

• Combination of picture movement and static, can receive wired or wireless set-top box TV signals, with live broadcast, TV broadcast.

#### Flexibility and technology

• Compared with traditional print media and fixed LED screen, mobile LED screen trailer is more energetic, dynamic, and has a high comprehensive price ratio.

• The body adopts modern design, clean lines and sharp edges, showing a strong sense of technology and modernity.

#### Lifting and folding function

• Equipped with imported hydraulic lifting system, safe and stable, can adjust the height of the LED screen according to the needs of the environment.

• Unique LED screen folding technology, when folded, can be played on both sides at the same time, to achieve 360 ° barrier-free visual coverage.

#### **Durability and safety**

• The body is made of steel, together with the 2-in-1 system of hand brake and crash brake to ensure the safety of each operation

• The wind resistance index can reach up to grade 8, adapting to various outdoor Environments