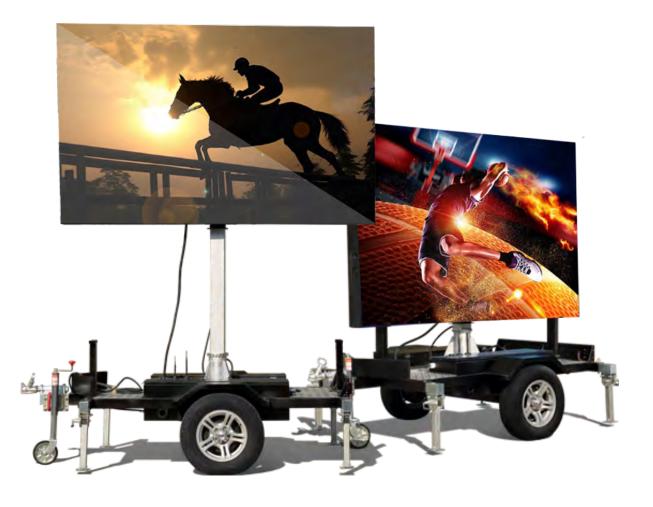

#### Versatility and mobility

• Convenient to move, can be changed at any time to change the location, change the information, without the need for cumbersome installation and dismantling process.

• Combination of picture movement and static, can receive wired or wireless set-top box TV signals, with live broadcast, TV broadcast.

#### Flexibility and technology

• Compared with traditional print media and fixed LED screen, mobile LED screen trailer is more energetic, dynamic, and has a high comprehensive price ratio.

• The body adopts modern design, clean lines and sharp edges, showing a strong sense of technology and modernity.