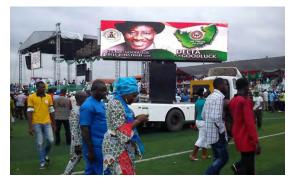

BLEF12 in Finland

BLEF4 in Australia

BLEF4 solar in Sydney

BLEF22 in Iran

BLE-K500II in U.A.E