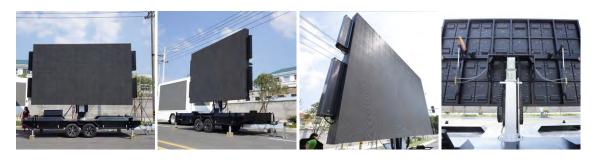

### **MOBILE LED SCREEN**

Stand out from the pack with our multimedia vehicle, the innovative way to give your company or event great exposure.

### **Mobile Led Screen**

Mobile LED screen trailer, also known as LED media trailer, outdoor digital mobile media vehicle or LED advertising trailer, is the trailer and large LED display organic combination, through the three-dimensional video animation form of real-time display of graphic information, to realize the mobile advertising and promotion of a new type of communication medium.

#### **Display screen technology**

 Adopt ultra-high definition outdoor waterproof LED full color screen, high brightness, stable performance, impact resistance
Support remote volume control, timer switch and other functions,

#### Lifting and folding function

• Equipped with imported hydraulic lifting system, safe and stable, can adjust the height of the LED screen according to the needs of the environment.

• Unique LED screen folding technology, when folded, can be played on both sides at the same time, to achieve 360 ° barrier-free visual coverage.

#### **Durability and safety**

• The body is made of steel, together with the 2-in-1 system of hand brake and crash brake to ensure the safety of each operation

• The wind resistance index can reach up to grade 8, adapting to various outdoor Environments