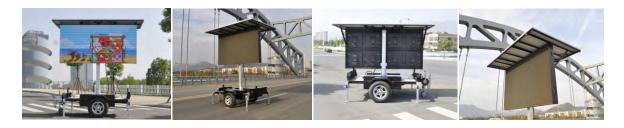

#### Lifting and folding function

• Equipped with imported hydraulic lifting system, safe and stable, can adjust the height of the LED screen according to the needs of the environment.

• Unique LED screen folding technology, when folded, can be played on both sides at the same time, to achieve 360 ° barrier-free visual coverage.

#### **Durability and safety**

• The body is made of steel, together with the 2-in-1 system of hand brake and crash brake to ensure the safety of each operation

• The wind resistance index can reach up to grade 8, adapting to various outdoor Environments