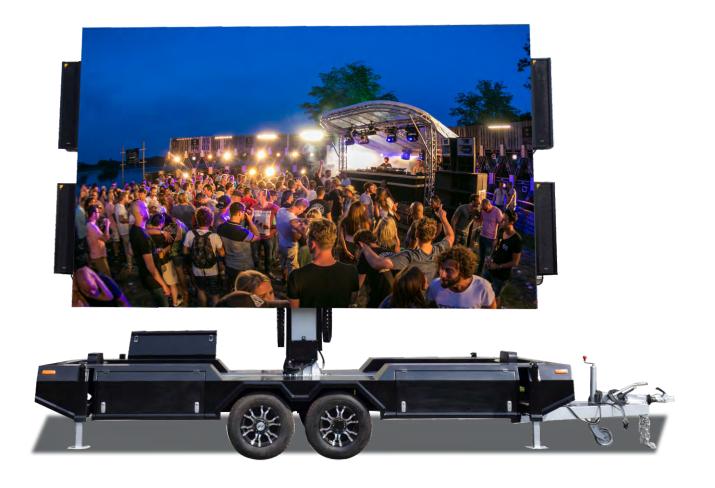

#### **Event Display**

- Suitable for on-site display at events such as popular performances, hipster shows, new product launches and so on.
- Through dynamic images and sound effects, it enhances the atmosphere and audience experience.