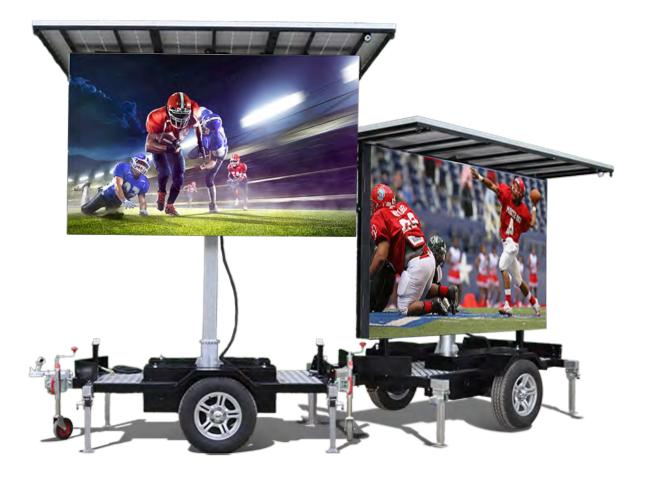

### **MOBILE LED SCREEN**

Stand out from the pack with our multimedia vehicle, the innovative way to give your company or event great exposure.

### **Mobile Led Screen**

Mobile LED screen trailer, also known as LED media trailer, outdoor digital mobile media vehicle or LED advertising trailer, is the trailer and large LED display organic combination, through the three-dimensional video animation form of real-time display of graphic information, to realize the mobile advertising and promotion of a new type of communication medium.