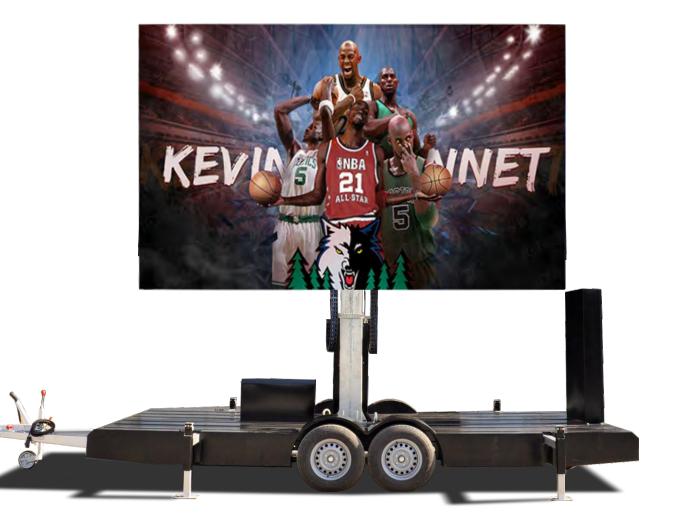

#### **Event Display**

- Suitable for on-site display at events such as popular performances, hipster shows, new product launches and so on.
- Through dynamic images and sound effects, it enhances the atmosphere and audience experience.