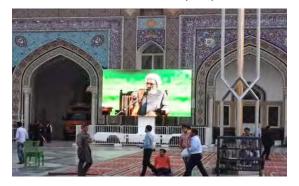

## **Projects**

BLEW4700 street parade in Australia

BLEF12LED Trailer in Finnish Racecourse

BLEW4700 in Australia

BLE-R360 in Nigeria

BLEF4 in New Zealand Plaza

BLE-C40 in Malaysia

BLEF16 in Australia

BLEF12 in Finland

BLEF4 in Australia

BLEF4 solar in Sydney

BLEF22 in Iran

BLE-K500II in U.A.E