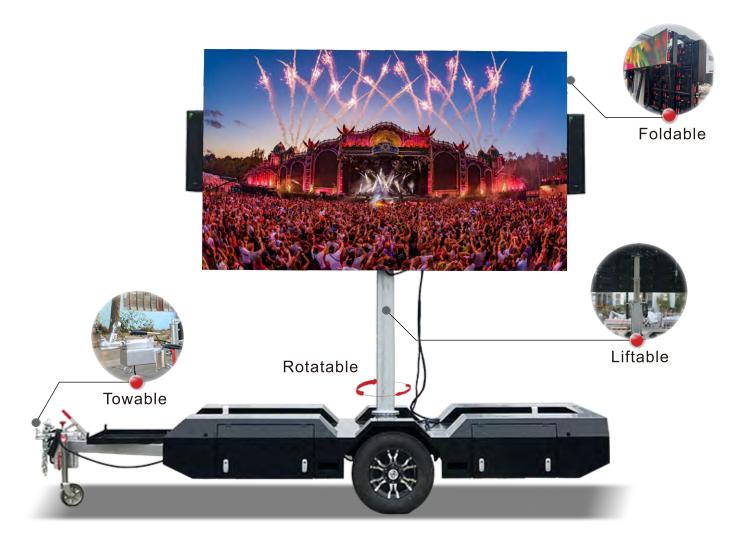

#### Lifting and folding function

• Equipped with imported hydraulic lifting system, safe and stable, can adjust the height of the LED screen according to the needs of the environment.

• Unique LED screen folding technology, when folded, can be played on both sides at the same time, to achieve 360 ° barrier-free visual coverage.

#### **Durability and safety**

• The body is made of steel, together with the 2-in-1 system of hand brake and crash brake to ensure the safety of each operation

• The wind resistance index can reach up to grade 8, adapting to various outdoor Environments