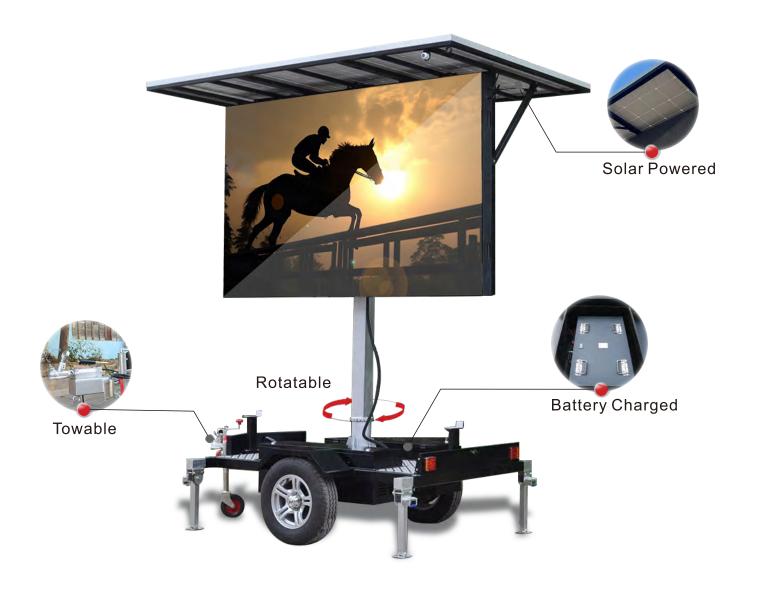

#### **Display screen technology**

 Adopt ultra-high definition outdoor waterproof LED full color screen, high brightness, stable performance, impact resistance
Support remote volume control, timer switch and other functions,

• Support remote volume control, timer switch and other function convenient operation.

02

#### Lifting and folding function

• Equipped with imported hydraulic lifting system, safe and stable, can adjust the height of the LED screen according to the needs of the environment.

• Unique LED screen folding technology, when folded, can be played on both sides at the same time, to achieve 360 ° barrier-free visual coverage.

#### **Durability and safety**

• The body is made of steel, together with the 2-in-1 system of hand brake and crash brake to ensure the safety of each operation

• The wind resistance index can reach up to grade 8, adapting to various outdoor Environments