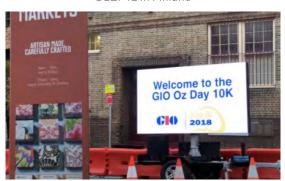

### Public Info Conveyance

- Be used for traffic guidance, road construction rescue and other public information communication scenes.
- Through the LED display screen real time display of traffic info, construction warnings and other content to improve public travel safety exposure.

## **Projects**

BLEW4700 street parade in Australia

BLEF12LED Trailer in Finnish Racecourse

BLEW4700 in Australia

BLE-R360 in Nigeria

BLEF4 in New Zealand Plaza

BLE-C40 in Malaysia

BLEF16 in Australia

BLEF12 in Finland

BLEF4 in Australia

BLEF4 solar in Sydney

BLEF22 in Iran

BLE-K500II in U.A.E